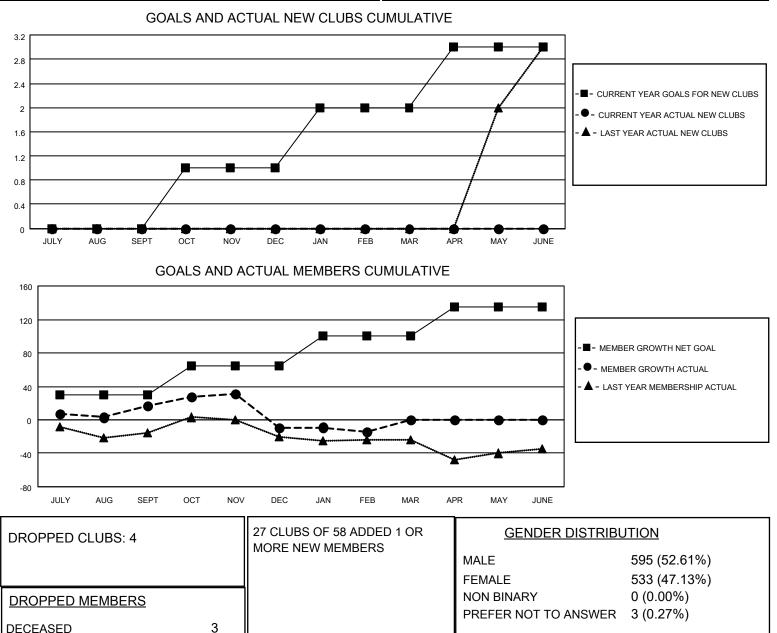

## LOCATION CALIFORNIA

District 4 L3

Results as of: 2/28/2023

| Clubs                 |               |           |               | Members               |                       |                         |                                                    |
|-----------------------|---------------|-----------|---------------|-----------------------|-----------------------|-------------------------|----------------------------------------------------|
| RESULTS FOR 2022-2023 |               |           |               | RESULTS FOR 2022-2023 |                       |                         |                                                    |
| QUARTER               | NEW CLUB GOAL | NEW CLUBS | DROPPED CLUBS | QUARTER MEMB          | ER GROWTH NET<br>GOAL | MEMBER GROWTH<br>ACTUAL | DROPPED<br>MEMBERS ACTUAL<br>(including transfers) |
| JULY/AUG/SEPT         | 0             | 0         | 1             | JULY/AUG/SEPT         | 30                    | 82                      | 51                                                 |
| OCT/NOV/DEC           | 1             | 0         | 3             | OCT/NOV/DEC           | 35                    | 32                      | 57                                                 |
| JAN/FEB/MAR           | 1             | 0         | 0             | JAN/FEB/MAR           | 35                    | 13                      | 17                                                 |
| APR/MAY/JUNE          | 1             | 0         | 0             | APR/MAY/JUNE          | 35                    | 0                       | 0                                                  |